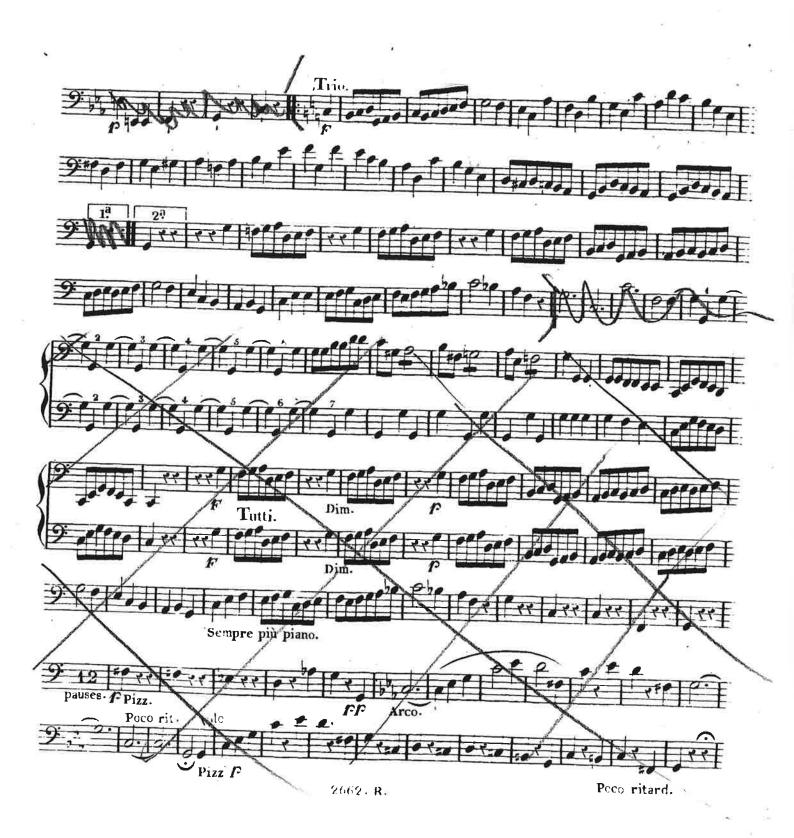

# DOUBLE BASS EXCERPTS

All works to be performed in orchestra tuning

| Extract 1a & 1b | Mozart, Symphony No 40, 1 <sup>st</sup><br>movement   |
|-----------------|-------------------------------------------------------|
| Extract 2a & 2b | Beethoven, Symphony No 5, 3 <sup>rd</sup><br>movement |
| Extract 3       | Beethoven, Symphony No5, 3 <sup>rd</sup><br>movement  |
| Extract 4       | Strauss, Tod und Verklarung                           |
| Extract 5       | Berlioz, Symphonie Fantastique                        |