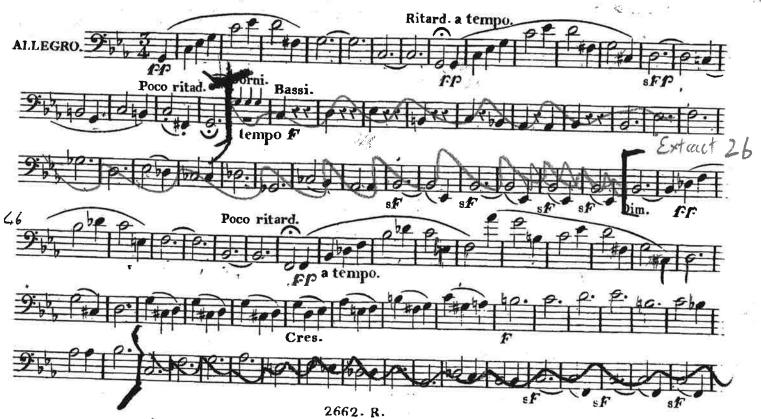

# DOUBLE BASS EXCERPTS

All works to be performed in orchestra tuning

| Extract 1a & 1b | Mozart, Symphony No 40, 1 <sup>st</sup><br>movement   |
|-----------------|-------------------------------------------------------|
| Extract 2a & 2b | Beethoven, Symphony No 5, 3 <sup>rd</sup><br>movement |
| Extract 3       | Beethoven, Symphony No5, 3 <sup>rd</sup><br>movement  |
| Extract 4       | Strauss, Tod und Verklarung                           |
| Extract 5       | Berlioz, Symphonie Fantastique                        |

## EXTRACT 3